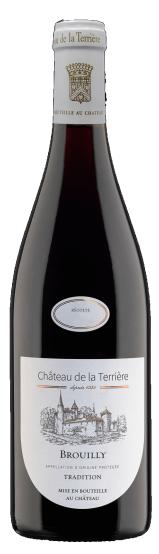

# Brouilly Tradition 2022 6x75cl

#### Winemaker Notes

Beautiful ruby colour with a powerful and delicate bouquet of peony and red fruits. The silky tannins bring roundness and a lot of charge.